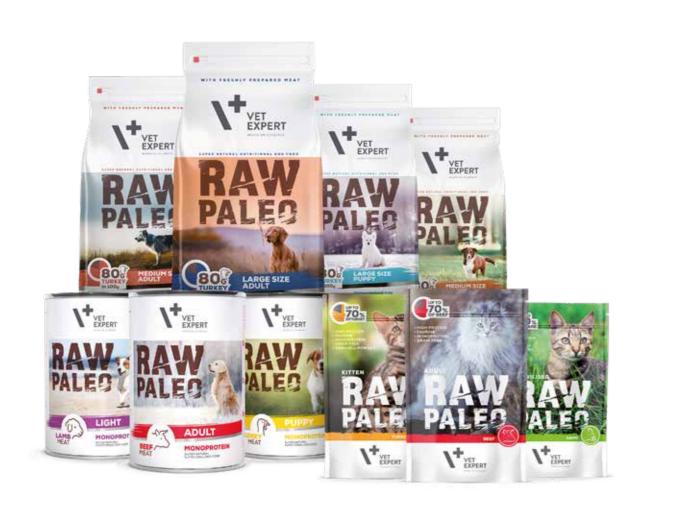

#### **RAW PALEO DOG & CAT FOOD**

RAW PALEO is a high-meat, single source of animal protein, dry and wet food which helps reduce the risk of food allergies. Expertly designed by Veterinarians, it does not contain preservatives, grains, gluten or unnecessary fillers.

RAW PALEO has been repeatedly awarded industryrenowned awards and certificates, including: Top Innovation 2018, European Quality Certificate 2019, Top for Dog 2019, Good Brand 2019 - Quality, Trust, Reputation in the Discovery of the Year category, Zoo Industry Quality Certificate 2019 and Product of the Year 2019.