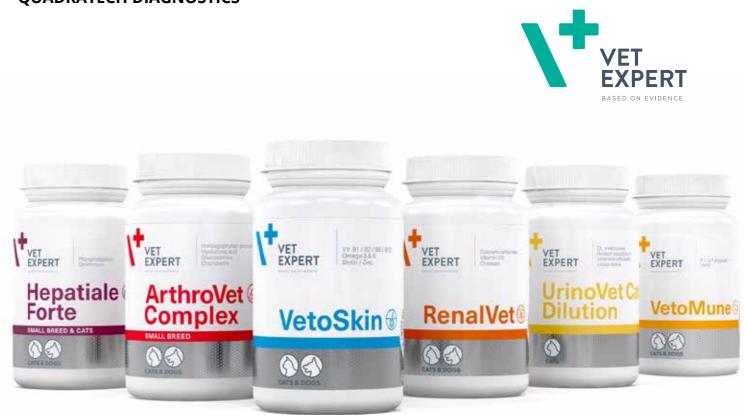

# **SUPPLEMENTS**

Among the VetExpert preparations you will find safe and effective supplements supporting the joints, liver, heart, digestive and urinary system, immunity and eyesight. They will also help to gently calm pets in stressful situations.

Animal dietary supplements effectively supplement nutrient deficiencies to which older and growing animals are particularly exposed. Supplements play an important role in supporting the therapy of animals and in many cases improve the animal's quality of life.