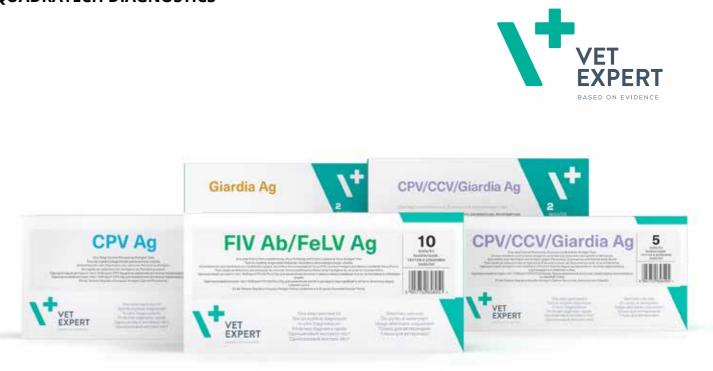

### LATERAL FLOW DIAGNOSTICS

VetExpert's immunochromatographic lateral flow diagnostic tests are a quick, easy and cost-effective tool in the everyday practice of a veterinary surgeon. The tests allows for a rapid diagnosis and immediate implementation of the appropriate therapy.

The rapid diagnostic tests are high-quality products, which pass a number of quality controls, with high levels of sensitivity and specificity. The range covers the detection of vector, respiratory tract and infectious diseases as well as diarrhoeas and food allergies.