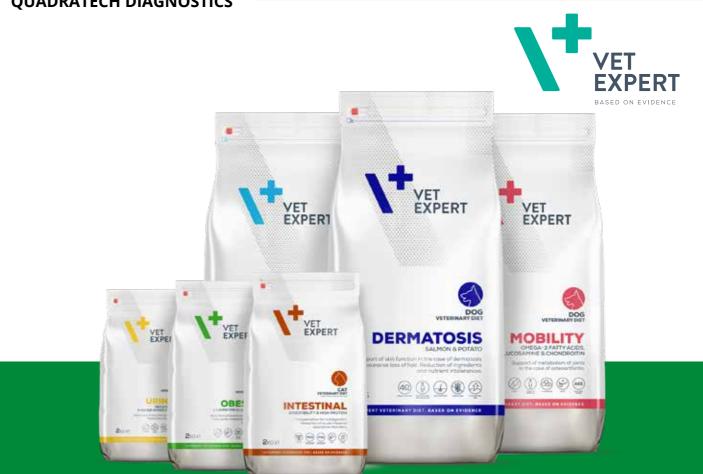

## VETERINARY DIETS

VetExpert veterinary foods have unique compositions that help even the most demanding patients recover. The innovative formulas and appealing flavours of both dry and wet foods allow vets to apply the recommended therapy, without worrying about the effectiveness or the palatability.

Experts in animal nutrition - VetExpert understand the health problems that pets have. If cats or dogs are suffering from obesity, digestive disorders, problems with the liver, urinary tract issues, or skin allergies, there is an appropriate variant of the specialist veterinary diet products available.