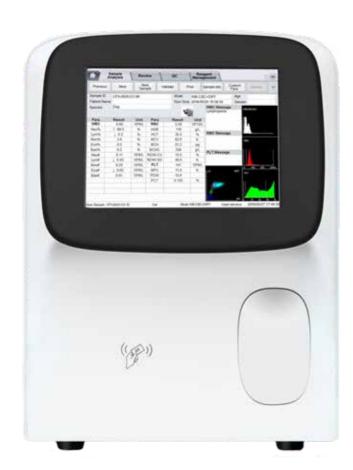

#### **AUTOMATED DIAGNOSTICS** <u>(</u>)

The SMT-120V Fully Automated Veterinary **Biochemistry Analyser** is CE marked for animal health diagnosis. Suitable for biochemical diagnosis across a wide range of species.

14 Veterinary Chemistry Profiles with 36 Parameters in one solution.

**Fully Automated** Veterinary Haematology Full Blood Count Analyser.

5-Part white cell differential which is customisable for a range of species.

23 Parameters allowing up to 60 tests per hour using only a small sample volume of 20µL.

QUADRATECH DIAGNOSTICS