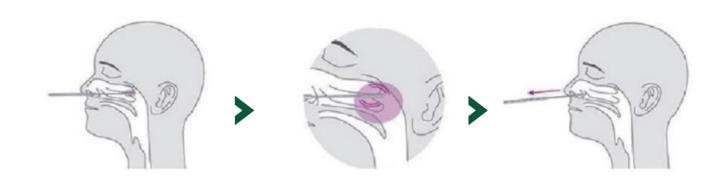

#### **HOW DOES IT WORK?**

- 1. A nasal swab is used to obtain a sample for testing.
- 2. The Swab is placed in the extraction tube to incubate for 1 minute.
- 3. The extracted solution is used as the sample material for the test.
- 4.4 drops of the test sample are added to the testing cartridge.
- 5. After 15 minutes, the test strip shows a positive or negative result.