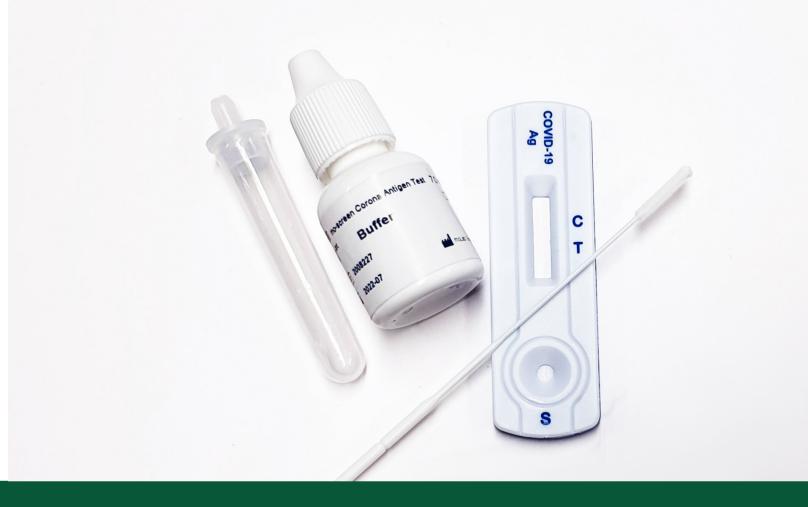

# COVID-19 RAPID NASAL SWAB ANTIGEN TEST

A rapid in vitro immunochromatographic assay for the qualitative detection of SARS-CoV-2 nucleocapsid protein antigen.

Distributed by:

Quadratech

**Product Code:** 

#### **HOW DOES IT WORK?**

- 1. A nasal swab is used to obtain a sample for testing.
- 2. The Swab is placed in the extraction tube to incubate for 1 minute.
- 3. The extracted solution is used as the sample material for the test.
- 4.4 drops of the test sample are added to the testing cartridge.
- 5. After 15 minutes, the test strip shows a positive or negative result.