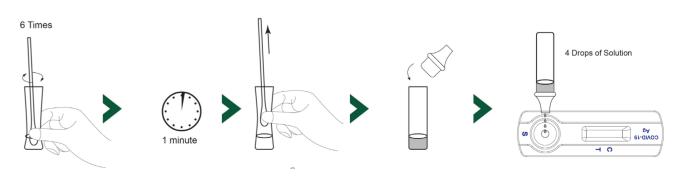

#### **HOW DOES IT WORK?**

- 1. A nasal swab is used to obtain a sample for testing.
- 2. The Swab is placed in the extraction tube to incubate for 1 minute.
- 3. The extracted solution is used as the sample material for the test.
- 4.4 drops of the test sample are added to the testing cartridge.
- 5. After 15 minutes, the test strip shows a positive or negative result.