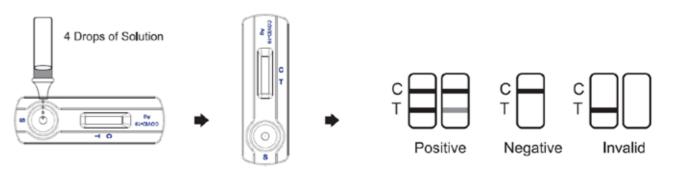

4. Add 4 drops of the test sample to the testing cartridge.

5. After 15 minutes, the test strip shows a positive or negative result.