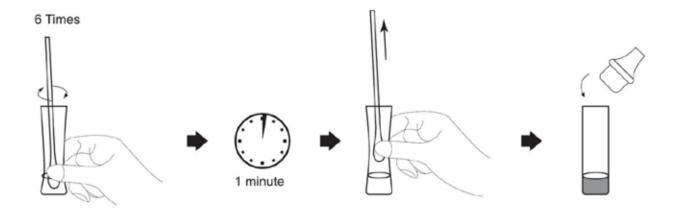

#### **HOW DO RAPID ANTIGEN TESTS WORK?**

1. A nasal swab is used to obtain a sample for testing.

- 2. Add extraction buffer to the extraction tube. Roll the swab 6 times inside the tube and leave to incubate for 1 minute.
- 3. Remove the swab and push the nozzle on the tube. This extracted solution is now the test sample to be used with the cartridge.