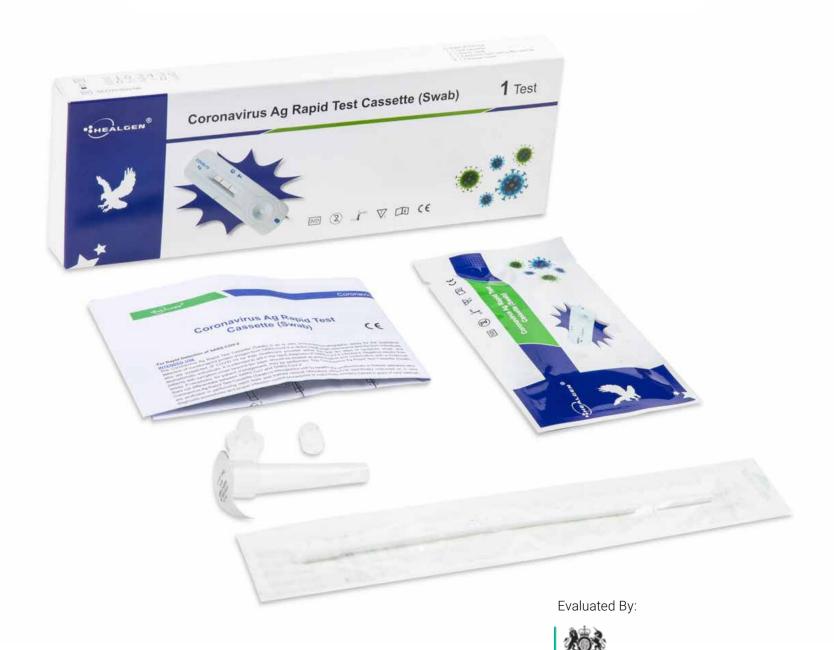

#### **HEALGEN RAPID COVID-19 ANTIGEN SELF TEST**

**Product Code:** GCCOV-502a-H1

Kit Size: Single Tests

Brand: HEALGEN

**CE Mark:** For Self Testing

#### **HOW DO RAPID ANTIGEN TESTS WORK?**

1. A nasal swab is used to obtain a sample for testing.

- 2. Add extraction buffer to the extraction tube. Roll the swab 6 times inside the tube and leave to incubate for 1 minute.
- 3. Remove the swab and push the nozzle on the tube. This extracted solution is now the test sample to be used with the cartridge.

4. Add 4 drops of the test sample to the testing cartridge.

5. After 15 minutes, the test strip shows a positive or negative result.