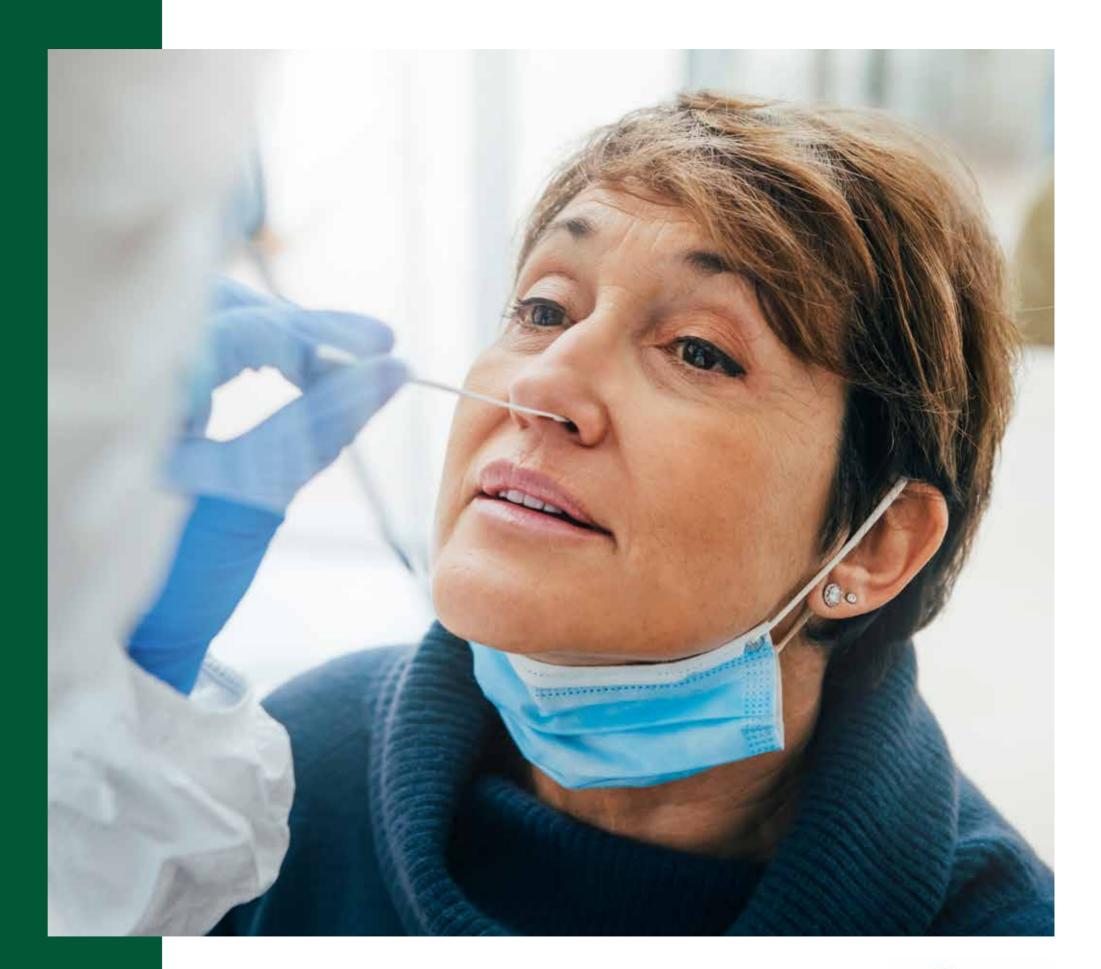

#### **HOW DO RAPID ANTIGEN TESTS WORK?**

1. A nasal swab is used to obtain a sample for testing.

- 2. Add extraction buffer to the extraction tube. Roll the swab 6 times inside the tube and leave to incubate for 1 minute.
- 3. Remove the swab and push the nozzle on the tube. This extracted solution is now the test sample to be used with the cartridge.