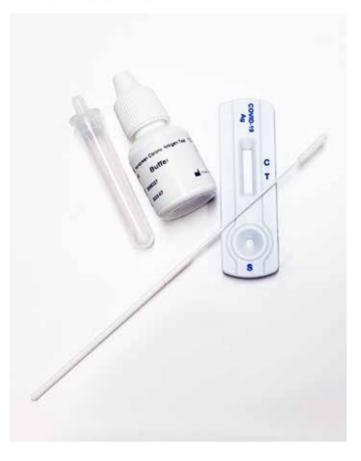

#### **HOW DO RAPID ANTIGEN TESTS WORK?**

1. A nasal swab is used to obtain a sample for testing.

- 2. Add extraction buffer to the extraction tube. Roll the swab 6 times inside the tube and leave to incubate for 1 minute.
- 3. Remove the swab and push the nozzle on the tube. This extracted solution is now the test sample to be used with the cartridge.

4. Add 4 drops of the test sample to the testing cartridge.

5. After 15 minutes, the test strip shows a positive or negative result.

#### **HEALGEN RAPID COVID-19 ANTIGEN SELF TEST**

**Product Code:** GCCOV-502a-H1

Kit Size: Single Tests

Brand: HEALGEN

**CE Mark:** For Self Testing