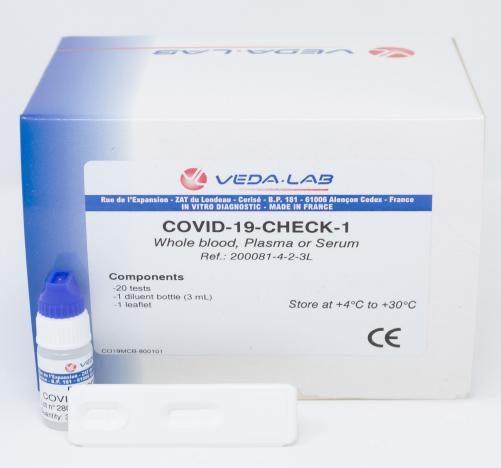

# COVID-19-CHECK-1

A rapid immunochromatographic screening test for the detection of the anti-SARS-CoV-2 IgG/IgM antibodies in serum, plasma or whole blood

Distributed by: Quadratech Product Code: 200081-4-2-3L

Size: 20 Tests

# COVID-19-CHECK-1

Product Code: 200081-4-2-3L

COVID-19-CHECK-1 is a quick, reliable and cost effective way of detecting COVID-19 antibodies.

It is ideal for employers wanting to assess their workforce's COVID-19 serological status.